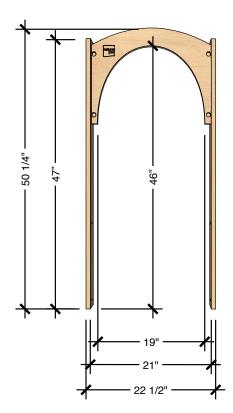

#### Description

The Evergreen Archway is a whimsical accessory that can be added between two Evergreen shelving units. It fastens directly to the shelving units, creates an excellent space divider, and provides a magical entryway into other learning or play zones within your space.

#### Views

Refer to Technical Sheet for more details.

### **TECHNICAL DRAWING**

LENGTH 23"

DEPTH 4"

HEIGHT 50"

Dimensions indicated are approximate. Please contact us if you require clarification