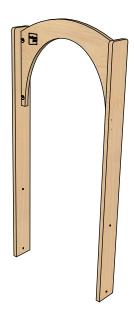

#### Description

The Evergreen Archway is a whimsical accessory that can be added between two Evergreen shelving units. It fastens directly to the shelving units, creates an excellent space divider, and provides a magical entryway into other learning or play zones within your space.

#### Views

Refer to Technical Sheet for more details.