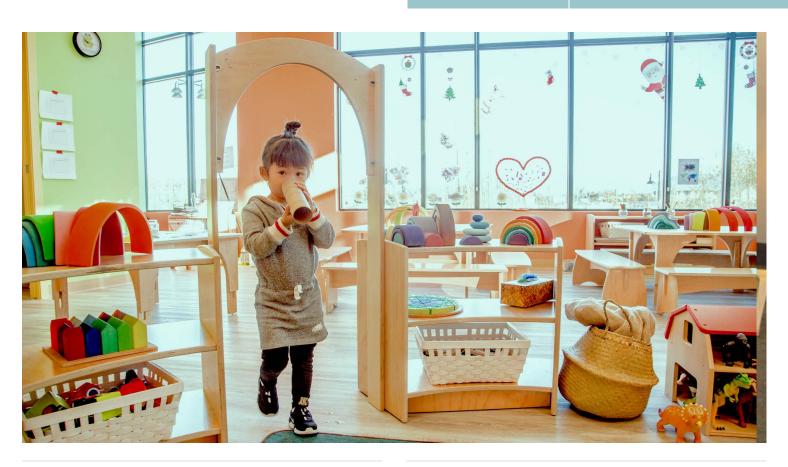

#### Description

The Evergreen Archway is a whimsical accessory that can be added between two Evergreen shelving units. It fastens directly to the shelving units, creates an excellent space divider, and provides a magical entryway into other learning or play zones within your space.

#### **Product features**

- Creates a magical entryway
- Fastens to shelving units
- Excellent space divider
- Edges all smoothed and finished