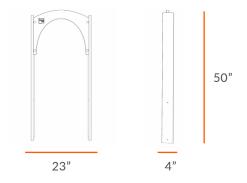

### **TECHNICAL DRAWING**

LENGTH 23"

DEPTH 4"

HEIGHT 50"

Dimensions indicated are approximate. Please contact us if you require clarification