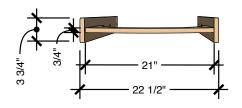

### **TECHNICAL DRAWING**

LENGTH 23"

DEPTH 4"

HEIGHT 50"

Dimensions indicated are approximate. Please contact us if you require clarification